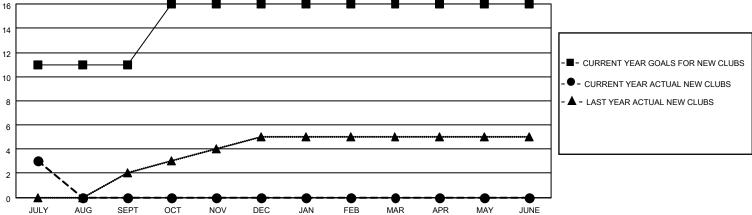

## MONTHLY MEMBERSHIP PROGRESS REPORT

LOCATION INDIA District 321A2 Results as of: 7/31/2023

| Clubs RESULTS FOR 2023-2024 |    |   |   | Members RESULTS FOR 2023-2024 |     |     |    |
|-----------------------------|----|---|---|-------------------------------|-----|-----|----|
|                             |    |   |   |                               |     |     |    |
| JULY/AUG/SEPT               | 11 | 3 | 1 | JULY/AUG/SEPT                 | 120 | 187 | 83 |
| OCT/NOV/DEC                 | 5  | 0 | 0 | OCT/NOV/DEC                   | 70  | 0   | 0  |
| JAN/FEB/MAR                 | 0  | 0 | 0 | JAN/FEB/MAR                   | 0   | 0   | 0  |
| APR/MAY/JUNE                | 0  | 0 | 0 | APR/MAY/JUNE                  | 0   | 0   | 0  |