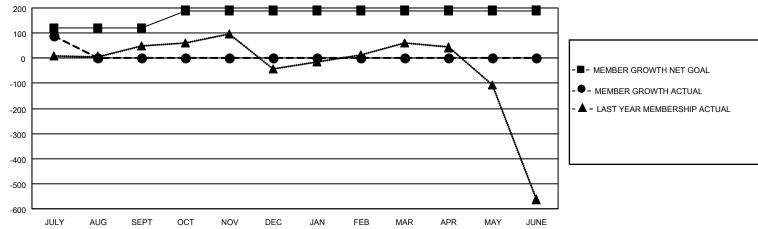

## MONTHLY MEMBERSHIP PROGRESS REPORT

LOCATION INDIA District 321A2 Results as of: 7/31/2023

| Clubs RESULTS FOR 2023-2024 |    |   |   | Members RESULTS FOR 2023-2024 |     |     |    |
|-----------------------------|----|---|---|-------------------------------|-----|-----|----|
|                             |    |   |   |                               |     |     |    |
| JULY/AUG/SEPT               | 11 | 3 | 1 | JULY/AUG/SEPT                 | 120 | 187 | 83 |
| OCT/NOV/DEC                 | 5  | 0 | 0 | OCT/NOV/DEC                   | 70  | 0   | 0  |
| JAN/FEB/MAR                 | 0  | 0 | 0 | JAN/FEB/MAR                   | 0   | 0   | 0  |
| APR/MAY/JUNE                | 0  | 0 | 0 | APR/MAY/JUNE                  | 0   | 0   | 0  |